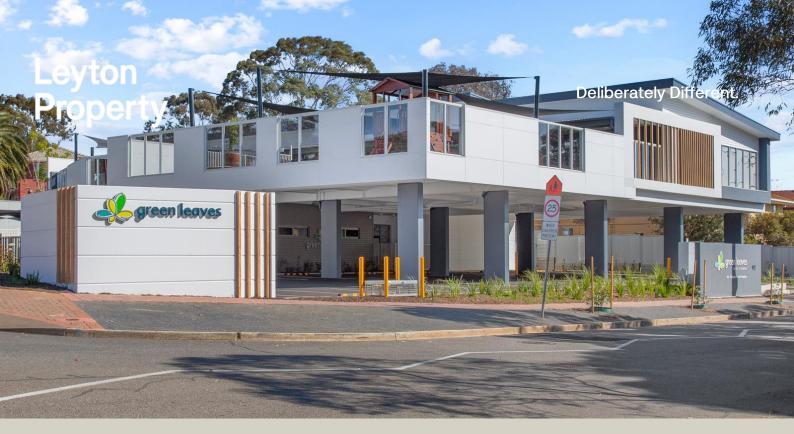

Grean Leaves Early Learning Pasadena

Location: 40 – 42 Cash Grove, Pasadena, SA

Sector Childcare

Project Value \$6 million

Building Size 950 square metres

Timeline 24 months from inception to practical completion

Through our established relationships, we received strong interest from multiple major childcare operators and ultimately were able to secure national childcare operator Green Leaves Early Learning.

Upon completion the centre comprises a two-storey 98 licensed places early learning centre with an eco-conscious design, offering care for children from 6 weeks to school age.